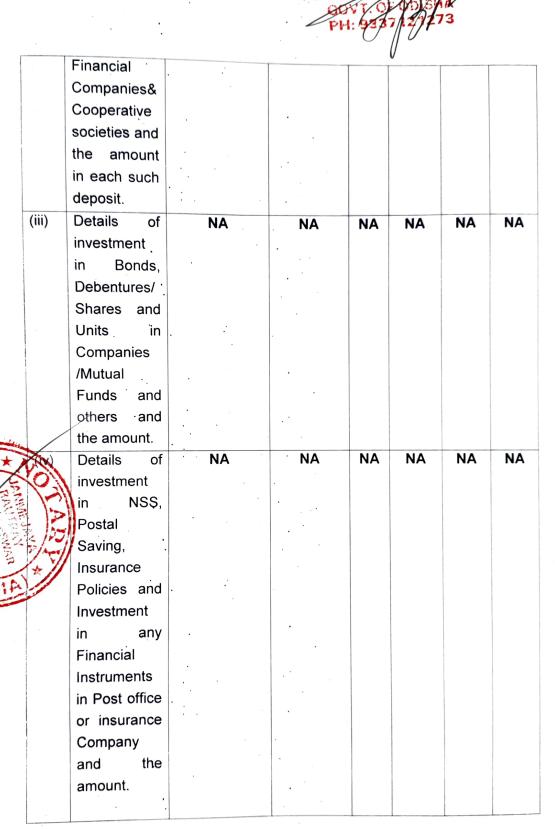

**Note :5-** Details including amount is to be given separately in respect of each investment.

Note:6- Details should include the interest in or ownership.

| No.    Sample   Sampl |                                              | SI.            | Description   | Self         | Spouse    | HU | Depe  | Depe | Depe |
|--------------------------------------------------------------------------------------------------------------------------------------------------------------------------------------------------------------------------------------------------------------------------------------------------------------------------------------------------------------------------------------------------------------------------------------------------------------------------------------------------------------------------------------------------------------------------------------------------------------------------------------------------------------------------------------------------------------------------------------------------------------------------------------------------------------------------------------------------------------------------------------------------------------------------------------------------------------------------------------------------------------------------------------------------------------------------------------------------------------------------------------------------------------------------------------------------------------------------------------------------------------------------------------------------------------------------------------------------------------------------------------------------------------------------------------------------------------------------------------------------------------------------------------------------------------------------------------------------------------------------------------------------------------------------------------------------------------------------------------------------------------------------------------------------------------------------------------------------------------------------------------------------------------------------------------------------------------------------------------------------------------------------------------------------------------------------------------------------------------------------------|----------------------------------------------|----------------|---------------|--------------|-----------|----|-------|------|------|
| (i) Cash in hand  (ii) Details of deposit in Bank Account (FDRs, Term types of deposits and accounts, Deposits with Financial Institutions, Post office // Current Accounts,                                                                                                                                                                                                                                                                                                                                                                                                                                                                                                                                                                                                                                                                                                                                                                                                                                                                                                                                                                                                                                                                                                                                                                                                                                                                                                                                                                                                                                                                                                                                                                                                                                                                                                                                                                                                                                                                                                                                                   |                                              |                | Description   | 00           |           | F  | ndent | nden | nden |
| (i) Cash in hand  (ii) Details of deposit in Bank Account (FDRs, Term Other Types of deposits and other Accounts, Deposits with Financial Institutions, Post office: /Current Accounts,                                                                                                                                                                                                                                                                                                                                                                                                                                                                                                                                                                                                                                                                                                                                                                                                                                                                                                                                                                                                                                                                                                                                                                                                                                                                                                                                                                                                                                                                                                                                                                                                                                                                                                                                                                                                                                                                                                                                        |                                              | NO.            |               |              |           |    | -1    | t -2 | t-3  |
| hand  (ii) Details of deposit in Bank Chandiroad Brn. Cuttack Account (FDRs, Term Automote) Types of deposits in cluding saving accounts, Deposits with Financial Institutions, Post office //Current Accounts,                                                                                                                                                                                                                                                                                                                                                                                                                                                                                                                                                                                                                                                                                                                                                                                                                                                                                                                                                                                                                                                                                                                                                                                                                                                                                                                                                                                                                                                                                                                                                                                                                                                                                                                                                                                                                                                                                                                |                                              | (i)            | Cash in       | Rs.2 lacs    | Rs.2 lacs | NA | NA    | NA   | NA   |
| (ii) Details of deposit in Bank Nayapalli Bank Chandiroad Brn. Cuttack Account (FDRs, Term Account No, 50220001897 No, 779 38212985 837 Rs.33,500/- Including saving accounts, Deposits with Financial Institutions, Post office /Current Accounts,                                                                                                                                                                                                                                                                                                                                                                                                                                                                                                                                                                                                                                                                                                                                                                                                                                                                                                                                                                                                                                                                                                                                                                                                                                                                                                                                                                                                                                                                                                                                                                                                                                                                                                                                                                                                                                                                            |                                              | (7)            |               |              |           |    |       |      |      |
| deposit in Bank Chandiroad Brn. Account (FDRs, Term Openosits and other Topenosits Proces of Deposits Proces of Deposits With Financial Institutions, Post office /Current Accounts,                                                                                                                                                                                                                                                                                                                                                                                                                                                                                                                                                                                                                                                                                                                                                                                                                                                                                                                                                                                                                                                                                                                                                                                                                                                                                                                                                                                                                                                                                                                                                                                                                                                                                                                                                                                                                                                                                                                                           |                                              | (ii)           |               | Bandhan      | SBI       | NA | NA    | NA   | NA   |
| Account Account (FDRs, Term Deposits and other Types of deposits Including saving accounts, Deposits with Financial Institutions, Post office //Current Accounts,                                                                                                                                                                                                                                                                                                                                                                                                                                                                                                                                                                                                                                                                                                                                                                                                                                                                                                                                                                                                                                                                                                                                                                                                                                                                                                                                                                                                                                                                                                                                                                                                                                                                                                                                                                                                                                                                                                                                                              |                                              |                | deposit in    | Bank .       | Nayapalli |    |       |      |      |
| (FDRs, Term Deposits and Other Types of Types of Toeposits With Financial Institutions, Post office //Current Accounts, Deposits, Post office //Current Accounts, Deposits of the post of  |                                              |                | Bank          | Chandiroad   | Brn.      |    |       |      |      |
| Deposits and other types of deposits princluding saving accounts, Deposits with Financial Institutions, Post office //Current Accounts,                                                                                                                                                                                                                                                                                                                                                                                                                                                                                                                                                                                                                                                                                                                                                                                                                                                                                                                                                                                                                                                                                                                                                                                                                                                                                                                                                                                                                                                                                                                                                                                                                                                                                                                                                                                                                                                                                                                                                                                        | - 2- personal may                            |                | Account       | Brn. Cuttack | BBSR      |    |       |      |      |
| other types of types of deposits Rs.33,500/- Including saving accounts, Deposits with Financial Institutions, Post office //Current Accounts,                                                                                                                                                                                                                                                                                                                                                                                                                                                                                                                                                                                                                                                                                                                                                                                                                                                                                                                                                                                                                                                                                                                                                                                                                                                                                                                                                                                                                                                                                                                                                                                                                                                                                                                                                                                                                                                                                                                                                                                  | 9                                            | A              | (FDRs, Term   | Account No,  | Account   |    |       |      |      |
| types of deposits Rs.33,500/- Rs.1.01,5 saving accounts, Deposits with Financial Institutions, Post office //Current Accounts,                                                                                                                                                                                                                                                                                                                                                                                                                                                                                                                                                                                                                                                                                                                                                                                                                                                                                                                                                                                                                                                                                                                                                                                                                                                                                                                                                                                                                                                                                                                                                                                                                                                                                                                                                                                                                                                                                                                                                                                                 | 0                                            | X C            | Deposits and  | 50220001897  | No,       |    |       |      |      |
| deposits Including saving accounts, Deposits with Financial Institutions, Post office //Current Accounts,                                                                                                                                                                                                                                                                                                                                                                                                                                                                                                                                                                                                                                                                                                                                                                                                                                                                                                                                                                                                                                                                                                                                                                                                                                                                                                                                                                                                                                                                                                                                                                                                                                                                                                                                                                                                                                                                                                                                                                                                                      |                                              | 學》             | other         | .779 ·       | 38212985  |    |       |      |      |
| including saving accounts, Deposits with Financial Institutions, Post office /Current Accounts,                                                                                                                                                                                                                                                                                                                                                                                                                                                                                                                                                                                                                                                                                                                                                                                                                                                                                                                                                                                                                                                                                                                                                                                                                                                                                                                                                                                                                                                                                                                                                                                                                                                                                                                                                                                                                                                                                                                                                                                                                                |                                              | 海山             | types of      |              | 837       |    |       |      |      |
| saving accounts, Deposits with Financial Institutions, Post office //Current Accounts,                                                                                                                                                                                                                                                                                                                                                                                                                                                                                                                                                                                                                                                                                                                                                                                                                                                                                                                                                                                                                                                                                                                                                                                                                                                                                                                                                                                                                                                                                                                                                                                                                                                                                                                                                                                                                                                                                                                                                                                                                                         | 4.5                                          | 4 1/2          | geposits      | Rş.33,500/-  |           |    |       |      |      |
| accounts, Deposits with Financial Institutions, Post office' /Current Accounts,                                                                                                                                                                                                                                                                                                                                                                                                                                                                                                                                                                                                                                                                                                                                                                                                                                                                                                                                                                                                                                                                                                                                                                                                                                                                                                                                                                                                                                                                                                                                                                                                                                                                                                                                                                                                                                                                                                                                                                                                                                                | ن آ<br>ســــــــــــــــــــــــــــــــــــ | 1              | including     |              | Rs.1.01,5 |    |       |      |      |
| Deposits with Financial Institutions, Post office' /Current Accounts,                                                                                                                                                                                                                                                                                                                                                                                                                                                                                                                                                                                                                                                                                                                                                                                                                                                                                                                                                                                                                                                                                                                                                                                                                                                                                                                                                                                                                                                                                                                                                                                                                                                                                                                                                                                                                                                                                                                                                                                                                                                          | 316                                          | No of the last | saving ·      |              | 45/-      |    |       |      |      |
| with Financial Institutions, Post office /Current Accounts,                                                                                                                                                                                                                                                                                                                                                                                                                                                                                                                                                                                                                                                                                                                                                                                                                                                                                                                                                                                                                                                                                                                                                                                                                                                                                                                                                                                                                                                                                                                                                                                                                                                                                                                                                                                                                                                                                                                                                                                                                                                                    | -                                            |                | accounts,     | •            |           |    |       |      |      |
| Financial Institutions, Post office /Current Accounts,                                                                                                                                                                                                                                                                                                                                                                                                                                                                                                                                                                                                                                                                                                                                                                                                                                                                                                                                                                                                                                                                                                                                                                                                                                                                                                                                                                                                                                                                                                                                                                                                                                                                                                                                                                                                                                                                                                                                                                                                                                                                         |                                              |                | Deposits      | : .          |           |    |       |      |      |
| Institutions, Post office /Current Accounts,                                                                                                                                                                                                                                                                                                                                                                                                                                                                                                                                                                                                                                                                                                                                                                                                                                                                                                                                                                                                                                                                                                                                                                                                                                                                                                                                                                                                                                                                                                                                                                                                                                                                                                                                                                                                                                                                                                                                                                                                                                                                                   |                                              |                | with          | ,            |           |    |       |      |      |
| Post office //Current Accounts,                                                                                                                                                                                                                                                                                                                                                                                                                                                                                                                                                                                                                                                                                                                                                                                                                                                                                                                                                                                                                                                                                                                                                                                                                                                                                                                                                                                                                                                                                                                                                                                                                                                                                                                                                                                                                                                                                                                                                                                                                                                                                                |                                              |                | Financial ,   |              | ,         |    |       |      |      |
| /Current Accounts,                                                                                                                                                                                                                                                                                                                                                                                                                                                                                                                                                                                                                                                                                                                                                                                                                                                                                                                                                                                                                                                                                                                                                                                                                                                                                                                                                                                                                                                                                                                                                                                                                                                                                                                                                                                                                                                                                                                                                                                                                                                                                                             | 1                                            |                | Institutions, |              |           |    |       |      |      |
| Accounts,                                                                                                                                                                                                                                                                                                                                                                                                                                                                                                                                                                                                                                                                                                                                                                                                                                                                                                                                                                                                                                                                                                                                                                                                                                                                                                                                                                                                                                                                                                                                                                                                                                                                                                                                                                                                                                                                                                                                                                                                                                                                                                                      |                                              |                | Post office   |              |           |    |       |      |      |
|                                                                                                                                                                                                                                                                                                                                                                                                                                                                                                                                                                                                                                                                                                                                                                                                                                                                                                                                                                                                                                                                                                                                                                                                                                                                                                                                                                                                                                                                                                                                                                                                                                                                                                                                                                                                                                                                                                                                                                                                                                                                                                                                |                                              |                | /Current      |              |           |    |       |      |      |
| Non-Banking                                                                                                                                                                                                                                                                                                                                                                                                                                                                                                                                                                                                                                                                                                                                                                                                                                                                                                                                                                                                                                                                                                                                                                                                                                                                                                                                                                                                                                                                                                                                                                                                                                                                                                                                                                                                                                                                                                                                                                                                                                                                                                                    |                                              | 2              | Accounts, .   | .  ,         | -         |    |       |      |      |
|                                                                                                                                                                                                                                                                                                                                                                                                                                                                                                                                                                                                                                                                                                                                                                                                                                                                                                                                                                                                                                                                                                                                                                                                                                                                                                                                                                                                                                                                                                                                                                                                                                                                                                                                                                                                                                                                                                                                                                                                                                                                                                                                |                                              |                | Non-Banking   | ,            |           |    |       |      |      |