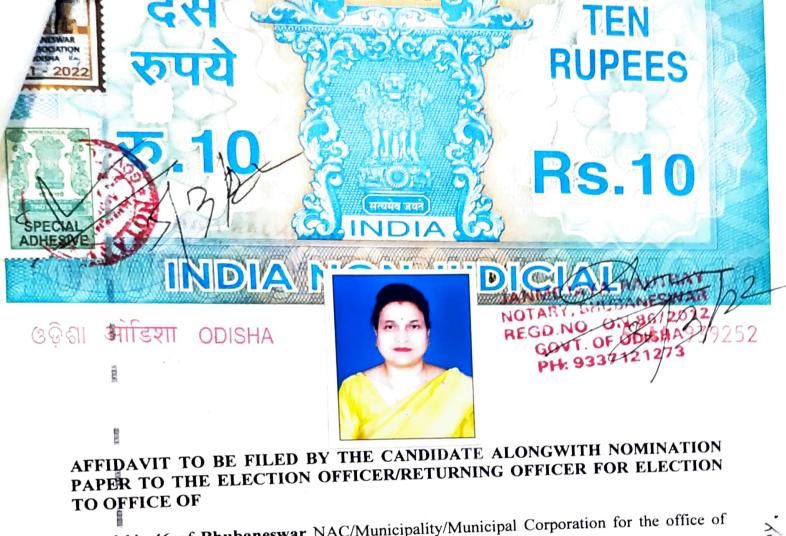

Ward No.46 of Bhubaneswar NAC/Municipality/Municipal Corporation for the office of Councillor/Corporator/

OR NAC/Municipality/Municipal Corporation for the office of Chairperson/Mayor

Chairperson/Mayor

Wife of Mitrabhanu Maharathy, aged 46 years, resident of

I, Puspalata Maharathy, Wife of Mitrabhanu Maharathy, aged 46 years, resident of Plot No. 17, Rajarani Colony, Tankapani Road, P.O.-BJB Nagar, P.S.-Badagada, Bhubaneswar-751014, Dist-Khordha, Odisha, (mention full postal address), a candidate at the above election, do hereby solemnly affirm and state on oath as under:-

### **AFFIDAVIT**

- I, **Puspalata Maharathy**, Wife of Mitrabhanu Maharathy, aged 46 years, resident of Plot No. 17, Rajarani Colony, Tankapani Road, P.O.-BJB Nagar, P.S.-Badagada, Bhubaneswar-751014, Dist-Khordha, Odisha, do hereby solemnly affirm and state as follows:-
- 1. That, I am the deponent of this affidavit.
- 2. That, I am the legal married wife of Mitrabhanu Maharathy and I have one female children namely Jagruti Maharathy.
- 3. That, I have having only one spouse living and have not be gotten the second or subsequent child till today.
- 4. That, this affidavit is required to be produced before the concerned authority for the purpose of Bhubaneswar Municipal Corporation Election, 2022.