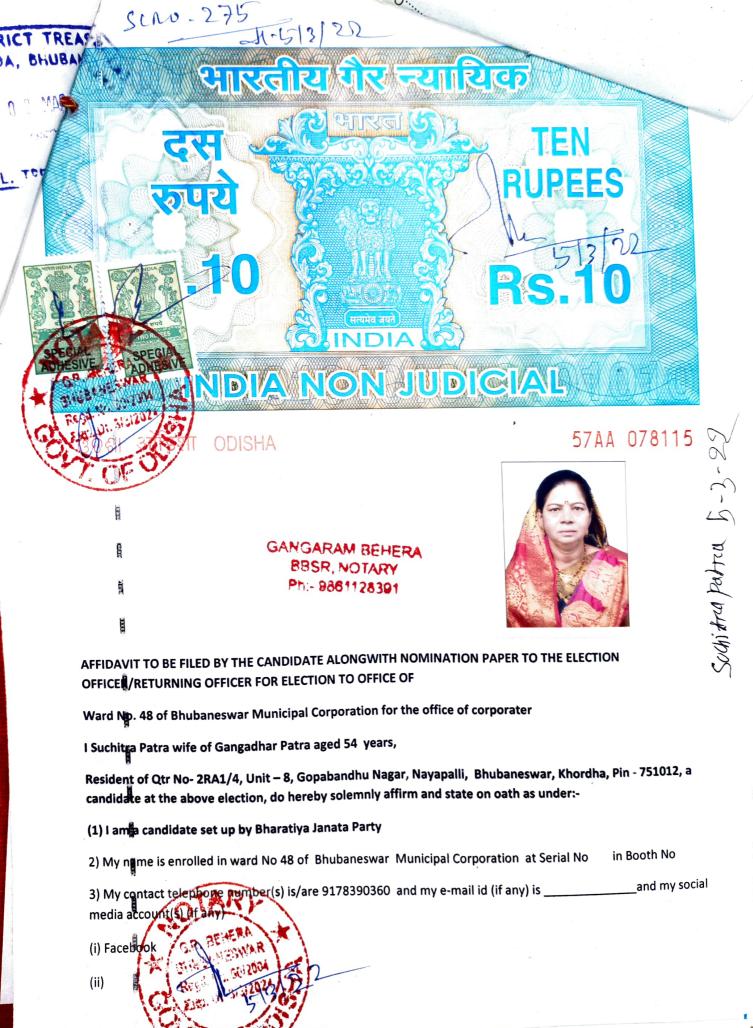

इत्तक - १३७ हिन्द्र स्थारि

A Before the Notary Public BBSR

GANGARAM BEHERA 57AA 078114

Affidavit

BBSR, NOTARY

Ph:-9861128391

I Suchitra Patra, aged about 54 Years, W/o of Gangadhar Patra, Resident of 2RA-1/4, Unit-8,Gopabandhu Nagar, Bhubaneswar -751012, Dist - Khurda, do hereby solemnly affirm and state as follows:-

### petails of profession or occupation:

Self- Housewife

(Spouse- Govt Service)

(10 A) Details of Source(s) of income

- (a) Self NO
- (b)Spouse Salary
- (c) Source of income, if any, of dependents, NO

(10 B) Contracts with appropriate Government and any public company or companies