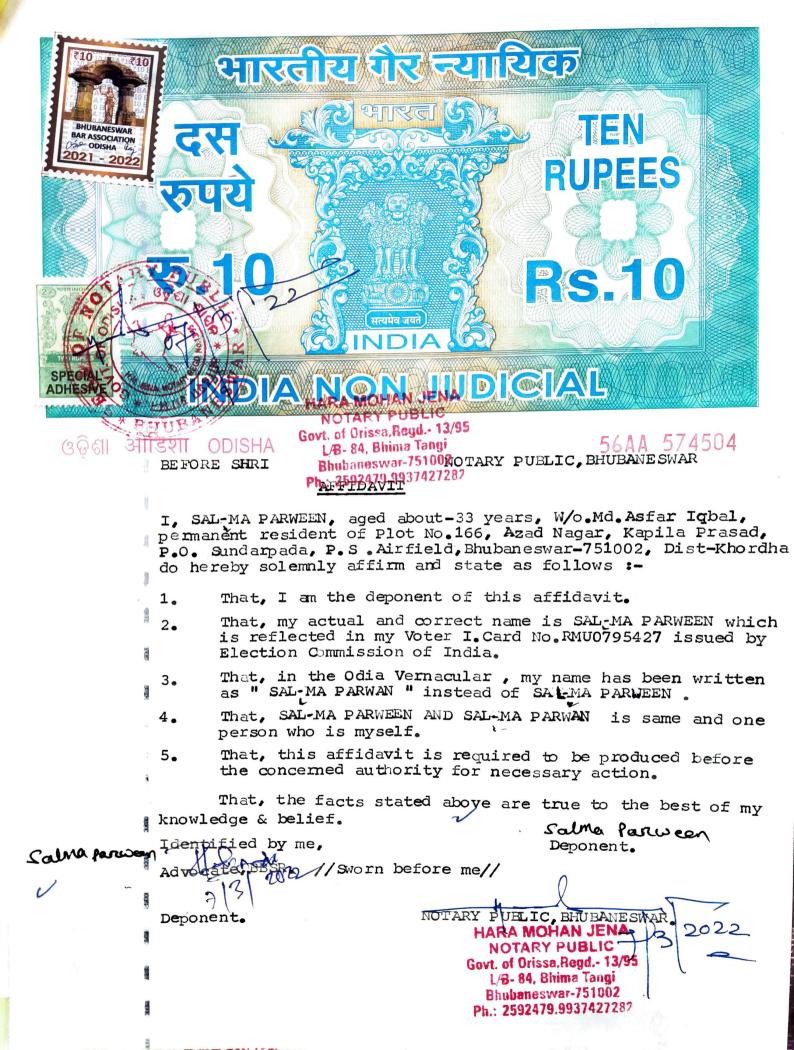

I, SALMA PARWEEN Son/daughter/wife of Md. Asfar Iqbal Aged 33 years, resident of Plot No. 166, Azad Nagar. (Kapilprasad), P.O. Sundarpada. P.S. Airfield, Bhubaneswar - 751002, Dist. Khordha, mention full postal address], a candidate at the above election do hereby solemnly affirm and state on oath as under-

(1) I am a candidate set up by "BIJU JANATA DAL"

8

- (2) My name is enrolled in Ward No. 67, Bhubaneswar Municipal Corporation, at Serial No 5224 in Booth No. 142
- (3) My contact telephone Number(s) is 7540910674 and my e-mail id (if any) is mdasfariqbal a gmail.com and my social media account(s) (if any) is/are Nil 01